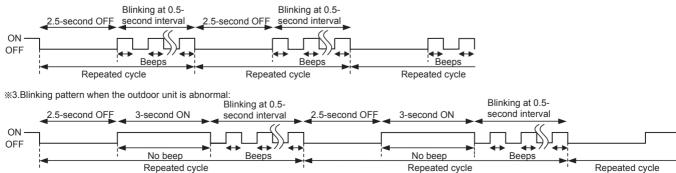

**MUZ-FD25VA MUZ-GE25VA MUZ-GE42VA MUZ-GE60VA MUZ-HC25VA MUZ-FD25VABH MUZ-GE25VAH MUZ-GE42VAH MUZ-GE71VA** MUZ-HC35VA **MUZ-FD35VA MUZ-GE35VA MUZ-GE50VA MUZ-HC35VAB MUZ-FD35VABH MUZ-GE35VAH MUZ-GE50VAH** 

**MUZ-FD50VA MUZ-FD50VAH** 

## Failure mode recall function

Outline of the function

This air conditioner can memorize the abnormal condition which has occurred once.

Even though LED indication listed on the troubleshooting check table disappears, the memorized failure details can be recalled.

## Flow chart of failure mode recall function for the indoor/outdoor unit