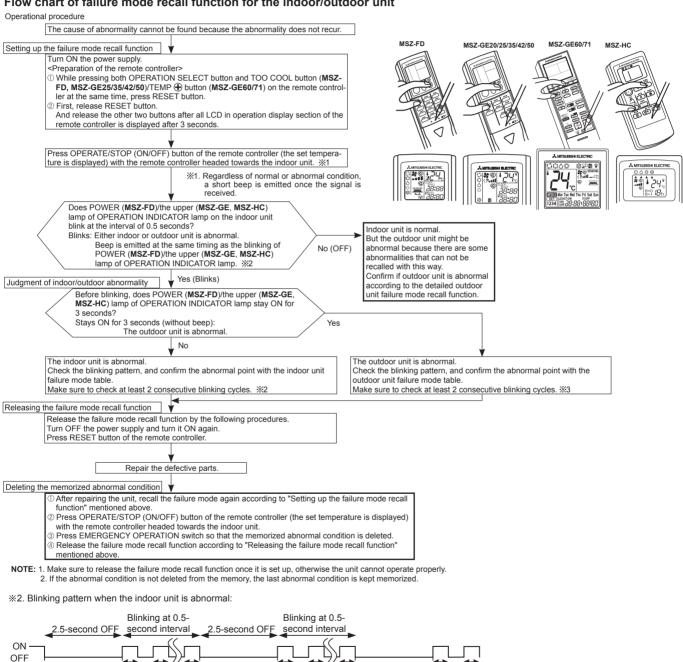

**MUZ-FD25VA MUZ-GE25VA MUZ-GE42VA MUZ-GE60VA MUZ-HC25VA MUZ-FD25VABH MUZ-GE25VAH MUZ-GE42VAH MUZ-GE71VA** MUZ-HC35VA **MUZ-FD35VA MUZ-GE35VA MUZ-GE50VA MUZ-HC35VAB MUZ-FD35VABH MUZ-GE35VAH MUZ-GE50VAH** 

**MUZ-FD50VA MUZ-FD50VAH** 

## Failure mode recall function

Outline of the function

This air conditioner can memorize the abnormal condition which has occurred once.

Even though LED indication listed on the troubleshooting check table disappears, the memorized failure details can be recalled.

## Flow chart of failure mode recall function for the indoor/outdoor unit